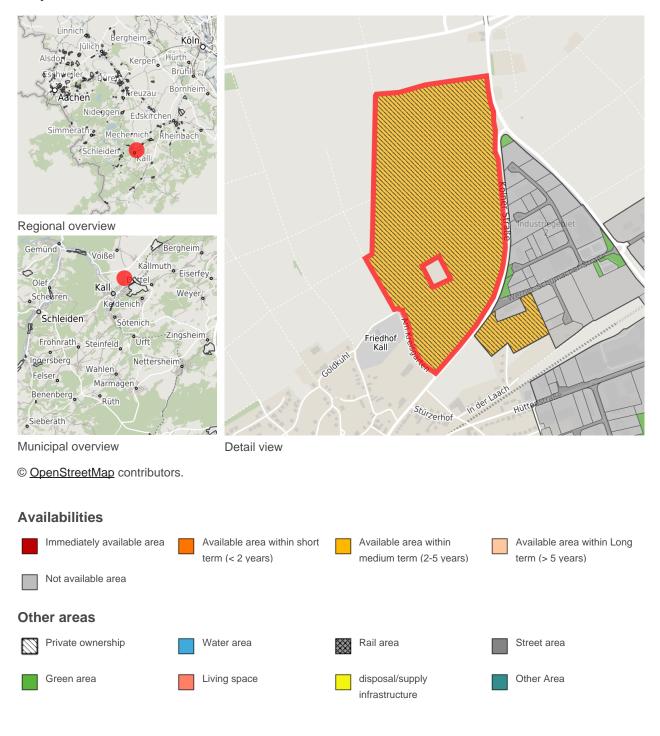

#### Map view

# Parcel

| Area size     | 359,500 m²                                    |
|---------------|-----------------------------------------------|
| Price         | On Demand                                     |
| Availability  | Available area within medium term (2-5 years) |
| Divisible     | Yes                                           |
| 24h operation | Yes                                           |

# **Commercial zone**

Kall - Your location in the Eifel National Park

The Kall/Schleiden industrial estate is located in the north-east of the village of Kall and adjoins the Kall II industrial estate to the west. Via the L206 running along the area, the motorway 1 can be reached in a few minutes and, together with the nearby Kall railway station, guarantees an optimal connection to the centres located north and south of Kall. The commercial areas throughout the site, which are located in close proximity to each other, are characterised by a balanced mix of industries. Thus, in addition to small and medium-sized craft businesses, branches of various retail companies and numerous manufacturing companies have been successfully operating in Kall for a long time.