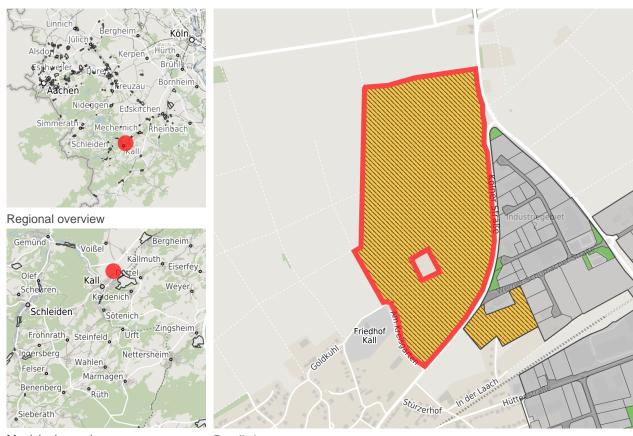

## Map view

Municipal overview

Detail view

Living space

© OpenStreetMap contributors.

#### **Availabilities**

Green area

infrastructure

Other Area

#### **Parcel**

Area size 359,500 m<sup>2</sup>

Price On Demand

Availability Available area within medium term (2-5 years)

Divisible Yes

24h operation Yes