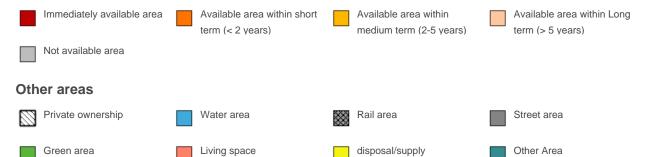

### **Parcel**

Area size 27,190 m<sup>2</sup>

Price On Demand

Availability Available area within medium term (2-5 years)

Area designation Commercial zone

Divisible Yes

24h operation No