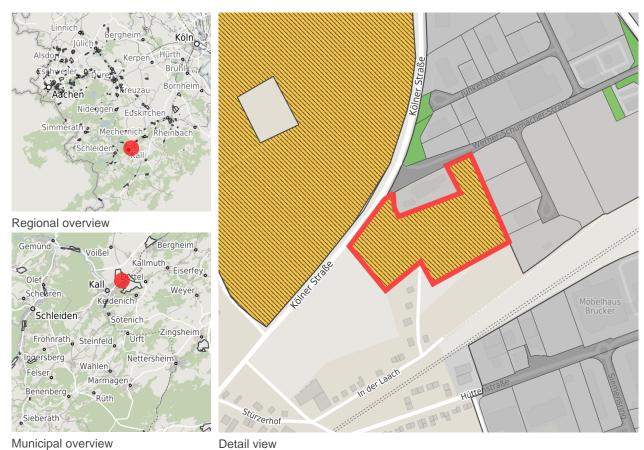

# Map view

Detail view

© OpenStreetMap contributors.

### **Parcel**

Area size 27,190 m<sup>2</sup>

Price On Demand

Availability Available area within medium term (2-5 years)

Area designation Commercial zone

Divisible Yes

24h operation No

### Commercial zone

Kall - Your location in the national park Eifel

The industrial area Kall II is located in the north-east of the town and is directly connected to the industrial areas Kall I and III. Motorway 1 can be reached in a few minutes via the L206 running along the area and, together with the nearby Kall railway station, guarantees an optimal connection to the centres to the north and south. The commercial areas throughout the site, which are located in close proximity to each other, are characterised by a balanced mix of industries. Thus, in addition to small and medium-sized craft businesses, branches of various retail companies and numerous manufacturing companies have been successfully operating in Kall for a long time.