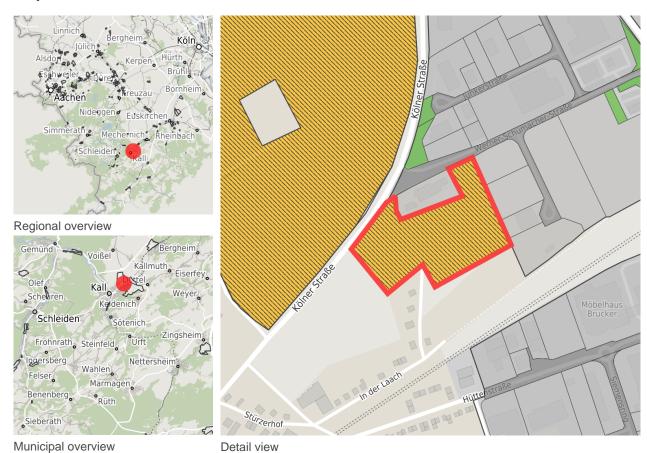

# **Factsheet parcel**

Designation Gewerbegebiet Kall II (No. 044)

27,190 m<sup>2</sup> Area size

City / district Kall, Kreis Euskirchen

## Map view

Detail view

#### **Parcel**

Area size 27,190 m<sup>2</sup>

Price On Demand

Availability Available area within medium term (2-5 years)

Area designation Commercial zone

Divisible Yes

24h operation No

#### Commercial zone

Kall - Your location in the national park Eifel

The industrial area Kall II is located in the north-east of the town and is directly connected to the industrial areas Kall I and III. Motorway 1 can be reached in a few minutes via the L206 running along the area and, together with the nearby Kall railway station, guarantees an optimal connection to the centres to the north and south. The commercial areas throughout the site, which are located in close proximity to each other, are characterised by a balanced mix of industries. Thus, in addition to small and medium-sized craft businesses, branches of various retail companies and numerous manufacturing companies have been successfully operating in Kall for a long time.