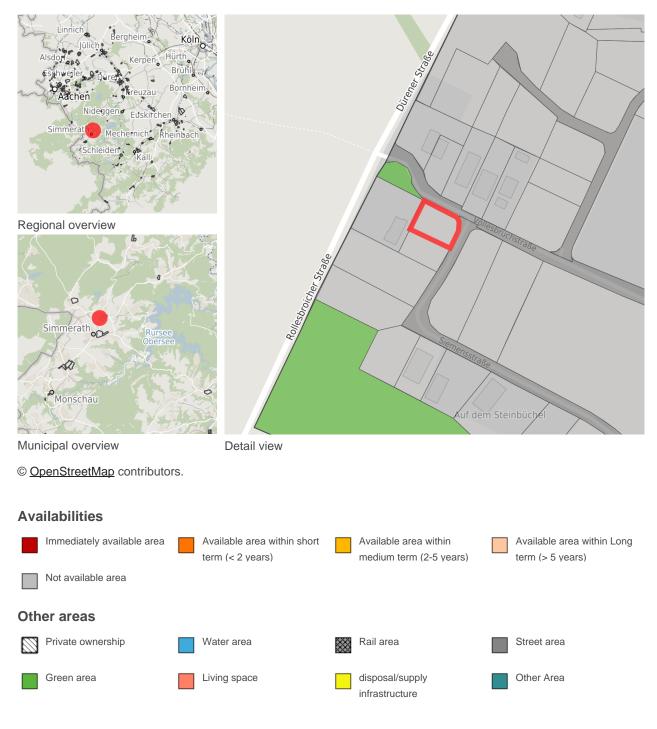

## Map view

## Parcel

| Area size        | 1,711 m²           |
|------------------|--------------------|
| Price            | 23.00 €/m²         |
| Availability     | Not available area |
| Area designation | Commercial zone    |
| 24h operation    | No                 |
|                  |                    |