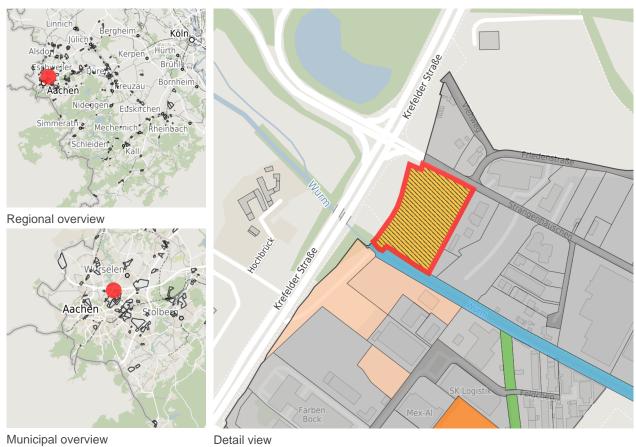

# **Factsheet parcel**

Designation Prager Ring - Strangenhäuschen (No. 069)

10,600 m<sup>2</sup> Area size

City / district Aachen, Stadt Aachen

# Map view

Detail view

© OpenStreetMap contributors.

## **Parcel**

Area size 10,600 m<sup>2</sup>

Price On Demand

Availability Available area within medium term (2-5 years)

Area designation Commercial zone

Restriction Yes

Divisible No

24h operation No