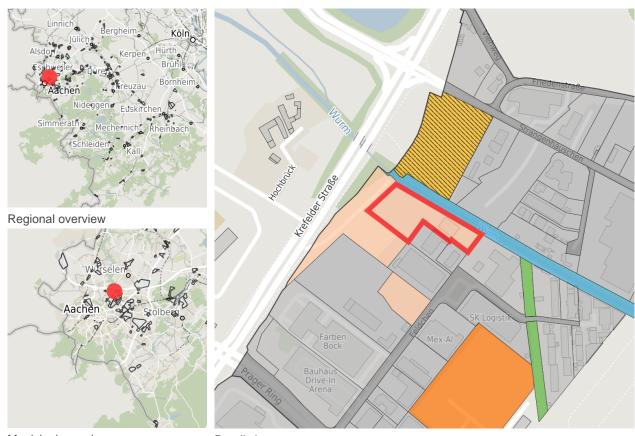

# Map view

Municipal overview

Detail view

© OpenStreetMap contributors.

## **Parcel**

Area size 5,750 m<sup>2</sup>

Price On Demand

Availability Available area within Long term (> 5 years)

Area designation Commercial zone

Restriction Yes
Fallow Yes
Divisible No
24h operation No