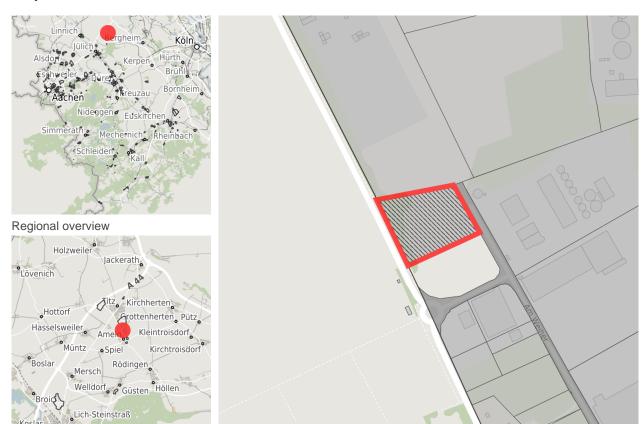

# **Factsheet parcel**

Designation Gewerbegebiet Ameln (No. 003)

Area size 8,450 m<sup>2</sup>

City / district Titz, Kreis Düren

## Map view



Municipal overview

Detail view

© OpenStreetMap contributors.

### **Availabilities**



infrastructure





### **Parcel**

Area size 8,450 m<sup>2</sup>

Price On Demand

Availability Not available area

Area designation Industrial area

24h operation No

### **Commercial zone**

Industrial area Ameln - near to Europe

Precisely because of its outstanding location in this economic region, the municipality of Titz is a favorable center for development. The Aachen-Düsseldorf (A 44) and Venlo-Cologne (A 61) freeways with the Titz and Jackerath junctions create ideal transport connections, e.g. providing direct access to the north-west European economic region. Both freeways can be reached without having to cross town. The commercial zone offers excellent location benefits in particular f