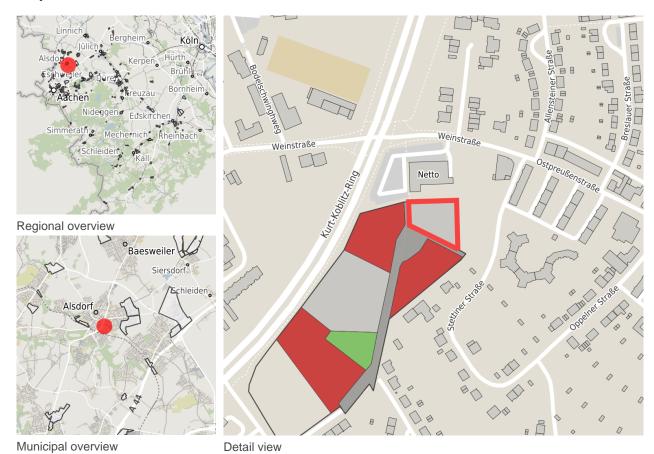

# **Factsheet parcel**

Designation Gewerbegebiet Am Hüttgensweg (No. 004)

Area size 2,200 m<sup>2</sup>

City / district Alsdorf, StädteRegion Aachen

## Map view



© OpenStreetMap contributors.

### **Availabilities**







### **Parcel**

Area size 2,200 m<sup>2</sup>

Price On Demand

Availability Not available area

Area designation Mixed use area

24h operation No

### Commercial zone

Location Inner city

Regional important? No

#### Information about Alsdorf

The town of Alsdorf offers history, recreational activities as well as an attractive living environment surrounded by the pleasant landscape of the border triangle Belgium, Germany and the Netherlands. Located between the important cities Aachen, Liège and Maastricht, various industries have settled and built up a profitable network. Numerous cultural events and the beauty of the nature make Alsdorf an interesting location for investment. The industries benefit from the large real estat