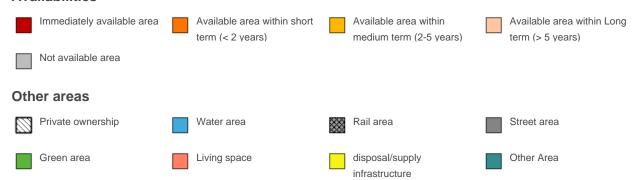

# **Factsheet parcel**

Designation Gewerbegebiet Am Hüttgensweg (No. 003)

Area size 3,300 m<sup>2</sup>

City / district Alsdorf, StädteRegion Aachen

## Map view



Municipal overview

Detail view

© OpenStreetMap contributors.

### **Availabilities**







## **Parcel**

Area size 3,300 m<sup>2</sup>

Price On Demand

Availability Immediately available area

Area designation Commercial zone

Divisible No

24h operation No

### Commercial zone

Location Inner city

Regional important? No

### Information about Alsdorf

The town of Alsdorf offers history, recreational activities as well as an attractive living environment surrounded by the pleasant landscape of the border triangle Belgium, Germany and the Netherlands. Located between the important cities Aachen, Liège and Maastricht, various industries have settled and built up a profitable network. Numerous cultural events and the beauty of the nature make Alsdorf an interesting location for investment. The industries benefit from the large real estate sites, excellent infrastructure an