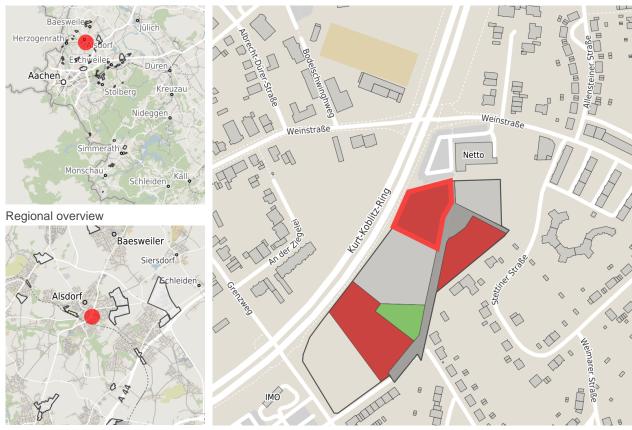

# **Factsheet parcel**

Designation Gewerbegebiet Am Hüttgensweg (No. 003)

Area size 3,300 m<sup>2</sup>

City / district Alsdorf, StädteRegion Aachen

## Map view



Municipal overview

Detail view

© OpenStreetMap contributors.

### **Availabilities**







## **Parcel**

Area size 3,300 m<sup>2</sup>

Price On Demand

Availability Immediately available area

Area designation Commercial zone

Divisible No

24h operation No

### Commercial zone

Location Inner city

Regional important? No

### Information about Alsdorf

The town of Alsdorf offers history, recreational activities as well as an attractive living environment surrounded by the pleasant landscape of the border triangle Belgium, Germany and the Netherlands. Located between the important cities Aachen, Liège and Maastricht, various industries have settled and built up a profitable network. Numerous cultural events and the beauty of the nature make Alsdorf an interesting location for invest