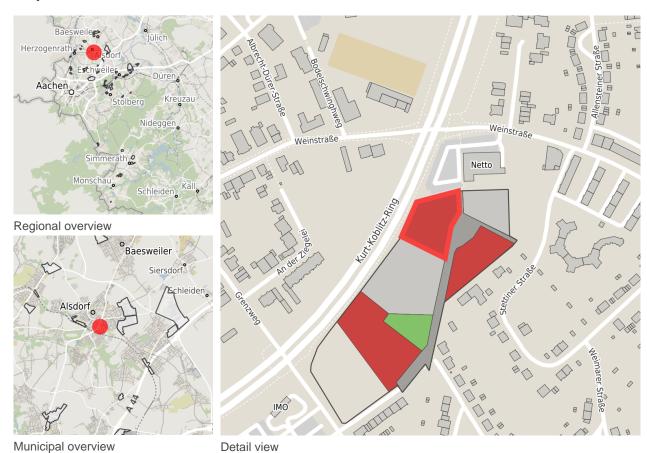

## Map view

•

© OpenStreetMap contributors.

### **Availabilities**

### **Parcel**

Area size 3,300 m<sup>2</sup>

Price On Demand

Availability Immediately available area

Area designation Commercial zone

Divisible No

24h operation No

### Commercial zone

Location Inner city

Regional important? No