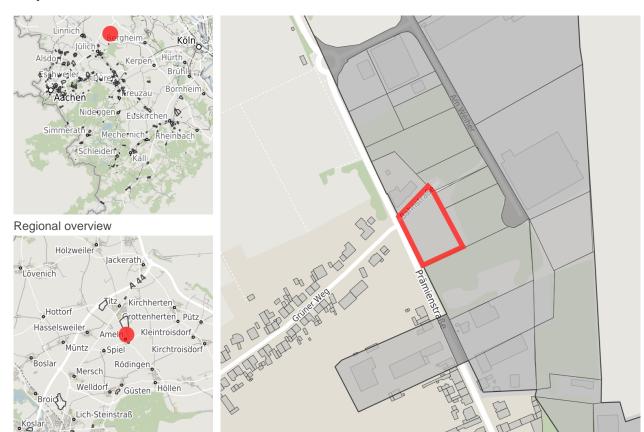

## Map view

Municipal overview

Detail view

© OpenStreetMap contributors.

### **Parcel**

Area size 3,900 m<sup>2</sup>

Price On Demand

Availability Not available area

Area designation Industrial area

24h operation No