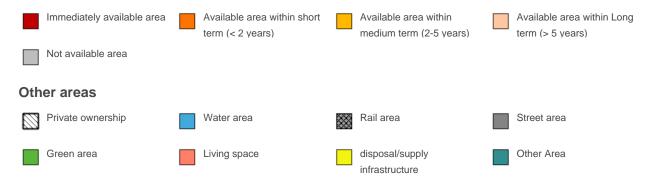

### **Parcel**

Area size 16,930 m<sup>2</sup>

Price On Demand

Availability Available area within medium term (2-5 years)

Area designation Commercial zone

Divisible No

24h operation No