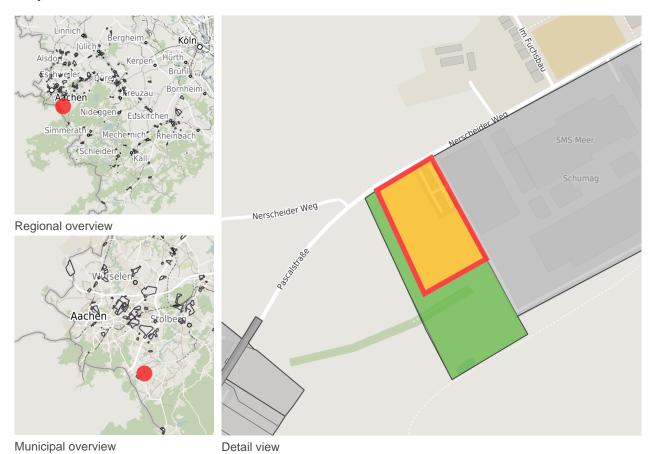

## Map view

© OpenStreetMap contributors.

### **Parcel**

Area size 16,930 m<sup>2</sup>

Price On Demand

Availability Available area within medium term (2-5 years)

Area designation Commercial zone

Divisible No

24h operation No