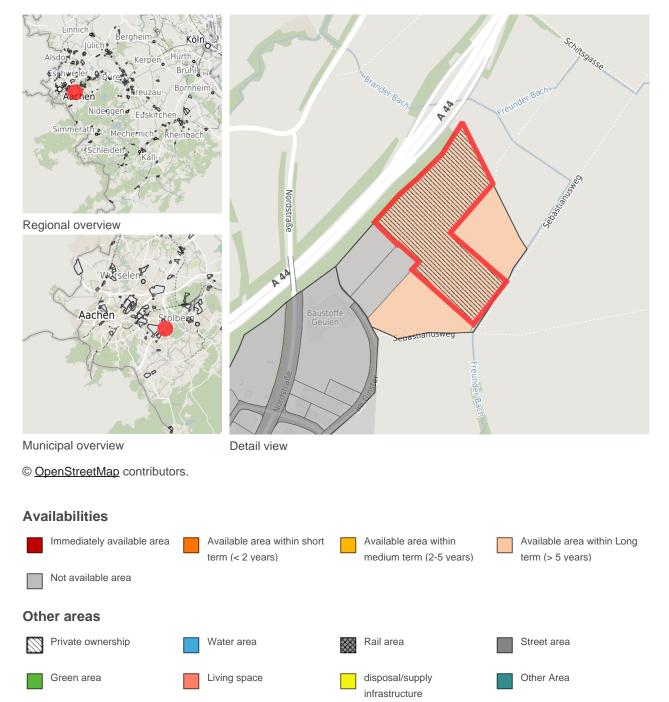

#### Map view

# Parcel

| Area size     | 43,870 m²                                   |
|---------------|---------------------------------------------|
| Price         | On Demand                                   |
| Availability  | Available area within Long term (> 5 years) |
| Divisible     | No                                          |
| 24h operation | No                                          |

# **Commercial zone**

Connected infrastructure and well adjacent

Located conveniently at A44 and close to the centre of Aachen-Brand the business area Eilendorfer Straße offers optimal site conditions for nearly all branches of industry and trade. Numerous successful companies in the fields of automobile trade but also development and production in the branches of automotive, pharma, cosmetic and food are located in vicinity and convinced of the local advantages. The area of 23,000 qm offers about 10,000 qm buildings for production, stock and office and also further open spaces.