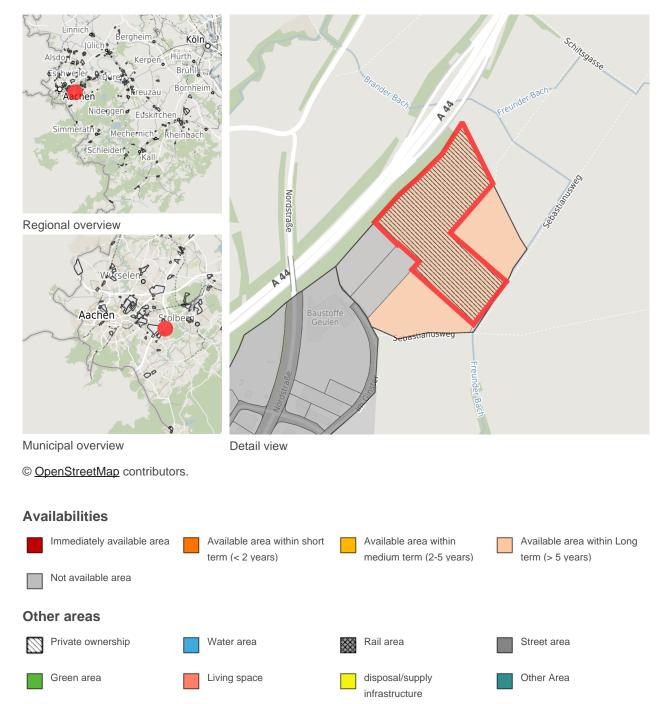

#### Map view

# Parcel

| Area size     | 43,870 m²                                   |
|---------------|---------------------------------------------|
| Price         | On Demand                                   |
| Availability  | Available area within Long term (> 5 years) |
| Divisible     | No                                          |
| 24h operation | No                                          |