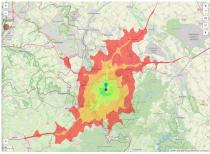

| Location                  | Outskirts |  |
|---------------------------|-----------|--|
| Industrial tax multiplier | 475.00 %  |  |
| Regional important?       | Yes       |  |

Erreichbarkeit in 20 Minuten: 422.000 Einwohner