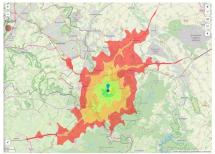

### Map view

© OpenStreetMap contributors.

Location Outskirts
Industrial tax multiplier 475.00 %

Regional important? Yes

Erreichbarkeit in 20 Minuten: 422.000

Einwohner