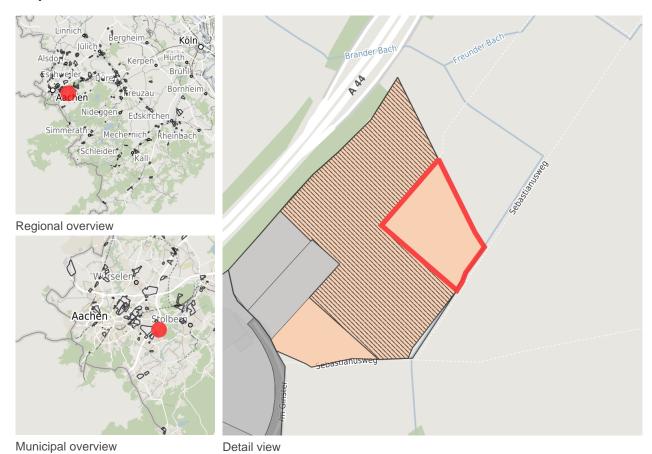

### Map view

© OpenStreetMap contributors.

#### **Availabilities**

#### **Parcel**

Area size 13,700 m<sup>2</sup>

Price On Demand

Availability Available area within Long term (> 5 years)

Divisible No

24h operation No