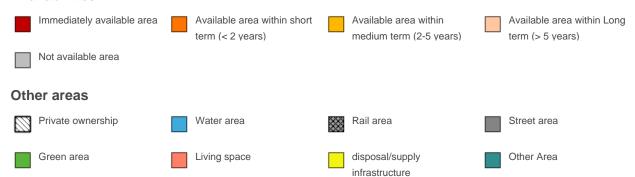

#### **Availabilities**

#### **Parcel**

Area size 13,700 m<sup>2</sup>

Price On Demand

Availability Available area within Long term (> 5 years)

Divisible No

24h operation No