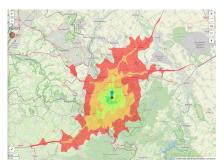

### Map view

© OpenStreetMap contributors.

Location Outskirts
Industrial tax multiplier 475.00 %

Erreichbarkeit in 20 Minuten: 422.000

Einwohner