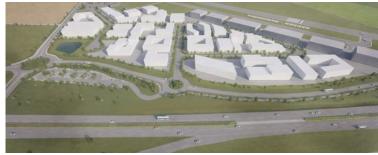

#### Commercial zone

At the commercial airport Aachen-Merzbrück in Würselen, Aachener Kreuz Merzbrück GmbH & Co. KG is developing a new commercial area with the Aero-Park 1 Merzbrück.

On a total area of 19 hectares, around 16 hectares of new commercial space will be created in a first step, mainly for use by airports.

The focus of the project will be on research and science, so that a new science centre will grow at this location with the participation of the Aachen University of Applied Sciences and the RWTH Aachen University.

The orientation of the Merzbrück commercial airport as a research airport will focus on research and development in the field of electric mobility in aviation.

The Merzbrück Science Campus will be supplemented by the Merzbrück Mobility HUB, with which a future-proof concept for linking the means of transport that will come together here in the future will be developed in line with the location.

Location Solitary location

Industrial tax multiplier 495.00 %

Erreichbarkeit innerhalb von 20 Minuten: ca. 729.000 Einwohner

Aero-Park 1 Merzbrück.JPG

Aero-Park 1 Merzbrück\_2.JPG

Aero-Park 1 Merzbrück 3.JPG