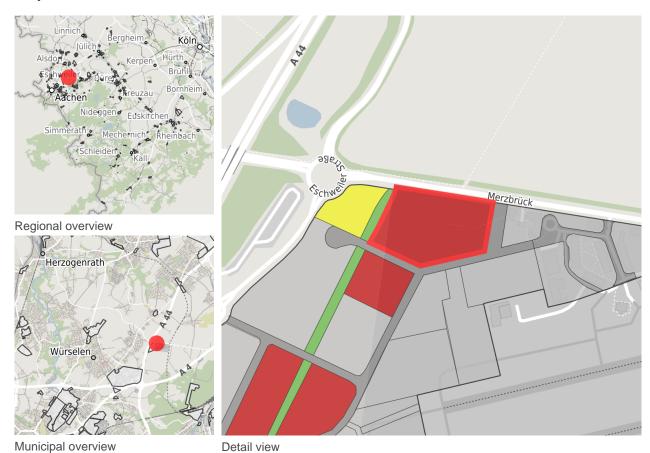

# Map view

© OpenStreetMap contributors.

#### **Parcel**

Area size 13,690 m<sup>2</sup>

Price On Demand

Availability Immediately available area

Area designation Commercial zone

Divisible Yes

24h operation No

#### Commercial zone

At the commercial airport Aachen-Merzbrück in Würselen, Aachener Kreuz Merzbrück GmbH & Co. KG is developing a new commercial area with the Aero-Park 1 Merzbrück.

On a total area of 19 hectares, around 16 hectares of new commercial space will be created in a first step, mainly for use by airports.