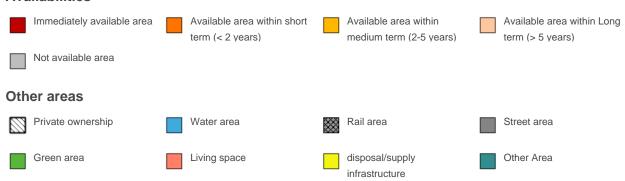

#### **Availabilities**

#### **Parcel**

Area size 13,690 m<sup>2</sup>

Price On Demand

Availability Immediately available area

Area designation Commercial zone

Divisible Yes

24h operation No