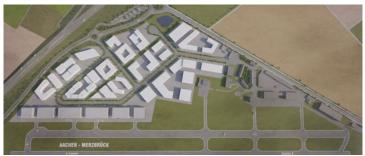

#### Commercial zone

At the commercial airport Aachen-Merzbrück in Würselen, Aachener Kreuz Merzbrück GmbH & Co. KG is developing a new commercial area with the Aero-Park 1 Merzbrück.

On a total area of 19 hectares, around 16 hectares of new commercial space will be created in a first step, mainly for use by airports.

The focus of the project will be on research and science, so that a new science centre will grow at this location with the participation of the Aachen University of Applied Sciences and the RWTH Aachen University.

The orientation of the Merzbrück commercial airport as a research airport will focus on research and development in the field of electric mobility in aviation.

The Merzbrück Science Campus will be supplemented by the Merzbrück Mobility HUB, with which a future-proof concept for linking the means of transport that will come together here in the future will be developed in line with the location.

Location Solitary location

Industrial tax multiplier 495.00 %

Erreichbarkeit innerhalb von 20 Minuten: ca. 729.000 Einwohner

Aero-Park 1 Merzbrück.JPG

Aero-Park 1 Merzbrück\_2.JPG

Aero-Park 1 Merzbrück 3.JPG