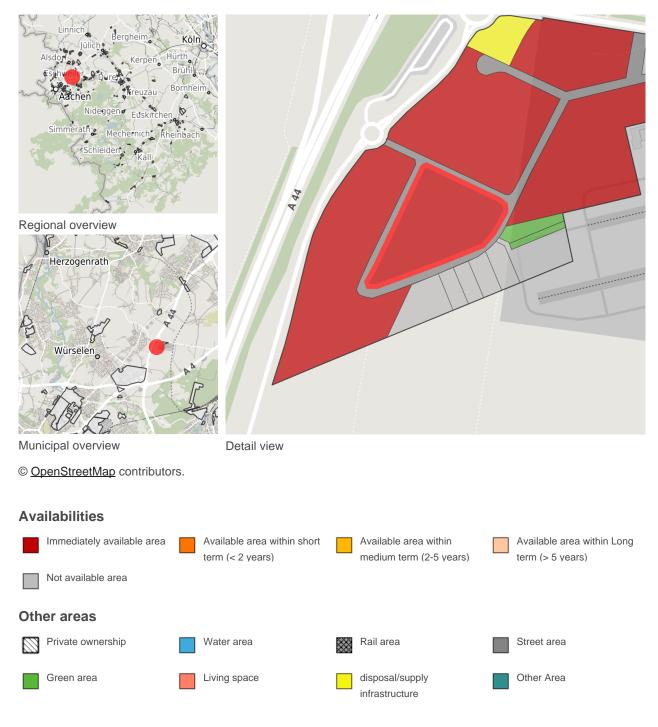

#### Map view

# Parcel

| Area size        | 19,700 m²                  |
|------------------|----------------------------|
| Price            | On Demand                  |
| Availability     | Immediately available area |
| Area designation | Commercial zone            |
| Divisible        | No                         |
| 24h operation    | No                         |

### **Commercial zone**

At the commercial airport Aachen-Merzbrück in Würselen, Aachener Kreuz Merzbrück GmbH & Co. KG is developing a new commercial area with the Aero-Park 1 Merzbrück.

On a total area of 19 hectares, around 16 hectares of new commercial space will be created in a first step, mainly for use by airports.