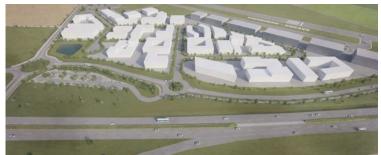

## **Commercial zone**

At the commercial airport Aachen-Merzbrück in Würselen, Aachener Kreuz Merzbrück GmbH & Co. KG is developing a new commercial area with the Aero-Park 1 Merzbrück.

On a total area of 19 hectares, around 16 hectares of new commercial space will be created in a first step, mainly for use by airports.

The focus of the project will be on research and science, so that a new science centre will grow at this location with the participation of the Aachen University of Applied Sciences and the RWTH Aachen University.

The orientation of the Merzbrück commercial airport as a research airport will focus on research and development in the field of electric mobility in aviation.

The Merzbrück Science Campus will be supplemented by the Merzbrück Mobility HUB, with which a future-proof concept for linking the means of transport that will come together here in the future will be developed in line with the location.