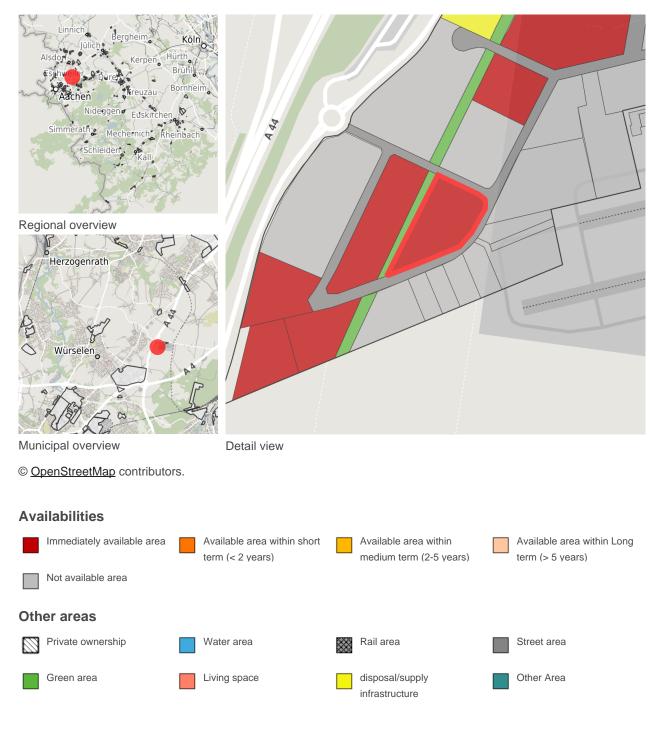

### **Factsheet parcel**

Designation Area size City / district

Aero-Park 1 Merzbrück (No. 006) 7,932 m<sup>2</sup> Würselen, StädteRegion Aachen

# Parcel

| Area size        | 7,932 m²                   |
|------------------|----------------------------|
| Price            | On Demand                  |
| Availability     | Immediately available area |
| Area designation | Commercial zone            |
| Divisible        | No                         |
| 24h operation    | No                         |

## **Commercial zone**

At the commercial airport Aachen-Merzbrück in Würselen, Aachener Kreuz Merzbrück GmbH & Co. KG is developing a new commercial area with the Aero-Park 1 Merzbrück.

On a total area of 19 hectares, around 16 hectares of new commercial space will be created in a first step, mainly for use by airports.