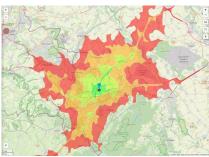

Location

Solitary location

Industrial tax multiplier

495.00 %

Erreichbarkeit innerhalb von 20 Minuten: ca. 729.000 Einwohner

Aero-Park 1 Merzbrück.JPG

Aero-Park 1 Merzbrück\_2.JPG

Aero-Park 1 Merzbrück\_3.JPG