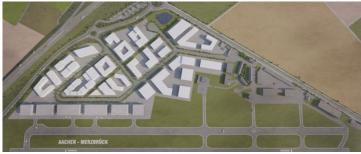

## **Commercial zone**

At the commercial airport Aachen-Merzbrück in Würselen, Aachener Kreuz Merzbrück GmbH & Co. KG is developing a new commercial area with the Aero-Park 1 Merzbrück.

On a total area of 19 hectares, around 16 hectares of new commercial space will be created in a first step, mainly for use by airports.

The focus of the project will be on research and science, so that a new science centre will grow at this location with the participation of the Aachen University of Applied Sciences and the RWTH Aachen University.

The orientation of the Merzbrück commercial airport as a research airport will focus on research and development in the field of electric mobility in aviation.

The Merzbrück Science Campus will be supplemented by the Merzbrück Mobility HUB, with which a future-proof concept for linking the means of transport that will come together here in the future will be developed in line with the location.