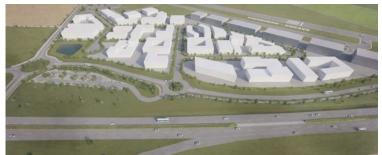

## **Commercial zone**

At the commercial airport Aachen-Merzbrück in Würselen, Aachener Kreuz Merzbrück GmbH & Co. KG is developing a new commercial area with the Aero-Park 1 Merzbrück.

On a total area of 19 hectares, around 16 hectares of new commercial space will be created in a first step, mainly for use by airports.

The focus of the project will be on research and science, so that a new science centre will grow at this location with the participation of the Aachen University of Applied Sciences and the RWTH Aachen University.

The orientation of the Merzbrück commercial airport as a research airport will focus on research and development in the field of electric mobility in aviation.

The Merzbrück Science Campus will be supplemented by the Merzbrück Mobility HUB, with which a future-proof concept for linking the means of transport that will come together here in the future will be developed in line with the location.