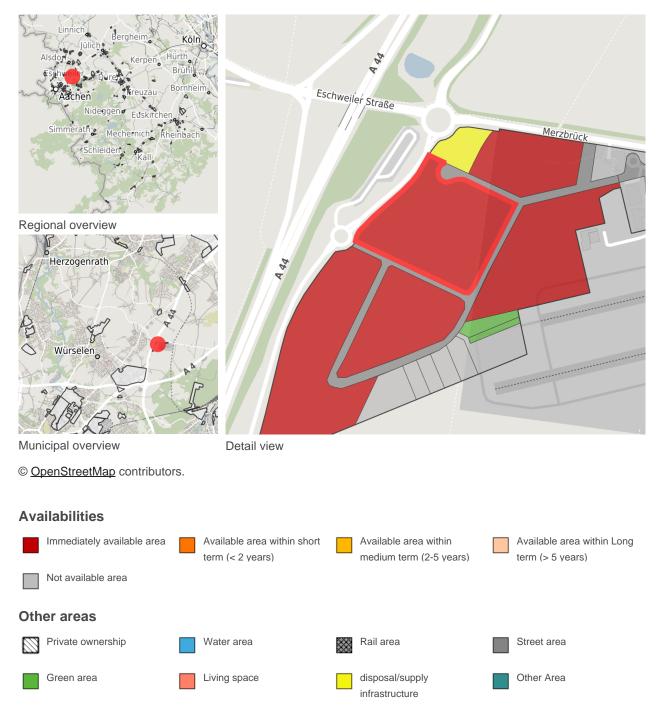

#### **Factsheet parcel**

Designation Area size City / district Aero-Park 1 Merzbrück (No. 005) 30,580 m<sup>2</sup> Würselen, StädteRegion Aachen

#### Map view

# Parcel

| Area size        | 30,580 m²                  |
|------------------|----------------------------|
| Price            | On Demand                  |
| Availability     | Immediately available area |
| Area designation | Commercial zone            |
| Divisible        | Yes                        |
| 24h operation    | No                         |

## **Commercial zone**

At the commercial airport Aachen-Merzbrück in Würselen, Aachener Kreuz Merzbrück GmbH & Co. KG is developing a new commercial area with the Aero-Park 1 Merzbrück.

On a total area of 19 hectares, around 16 hectares of new commercial space will be created in a first step, mainly for use by airports.