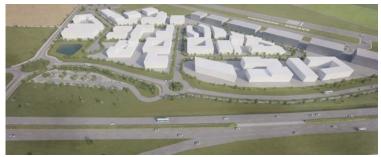

#### Commercial zone

At the commercial airport Aachen-Merzbrück in Würselen, Aachener Kreuz Merzbrück GmbH & Co. KG is developing a new commercial area with the Aero-Park 1 Merzbrück.

On a total area of 19 hectares, around 16 hectares of new commercial space will be created in a first step, mainly for use by airports.

The focus of the project will be on research and science, so that a new science centre will grow at this location with the participation of the Aachen University of Applied Sciences and the RWTH Aachen University.

The orientation of the Merzbrück commercial airport as a research airport will focus on research and development in the field of electric mobility in aviation.

The Merzbrück Science Campus will be supplemented by the Merzbrück Mobility HUB, with which a future-proof concept for linking the means of transport that will come together here in the future will be developed in line with the location.

Location Solitary location

Industrial tax multiplier 495.00 %

Regional important? No

Erreichbarkeit innerhalb von 20 Minuten: ca. 729.000 Einwohner

Aero-Park 1 Merzbrück.JPG

Aero-Park 1 Merzbrück\_2.JPG

Aero-Park 1 Merzbrück 3.JPG