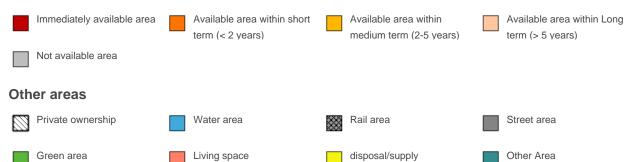

#### **Parcel**

Area size 30,580 m<sup>2</sup>

Price On Demand

Availability Immediately available area

Area designation Commercial zone

Divisible Yes

24h operation No