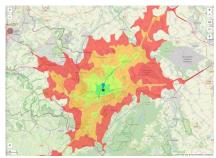

## Map view

•

© OpenStreetMap contributors.

### Information about Würselen

After the municipal rearrangement Würselen successfully created Aachener Kreuz one of the most significant supra-regional industrial estates in the Aachen region. Located close to the expressway interchange Aachen, connecting the expressways A4 (Aachen/ Cologne) and A44 (Düsseldorf/Belgium), direct access to the economic areas Rhine and Ruhr as well as the European neighbouring countries Netherlands, Belgium and France is provided. More than 250 companies and enterprises employing about 5500 people are operating from the attractive business location in central Europe.