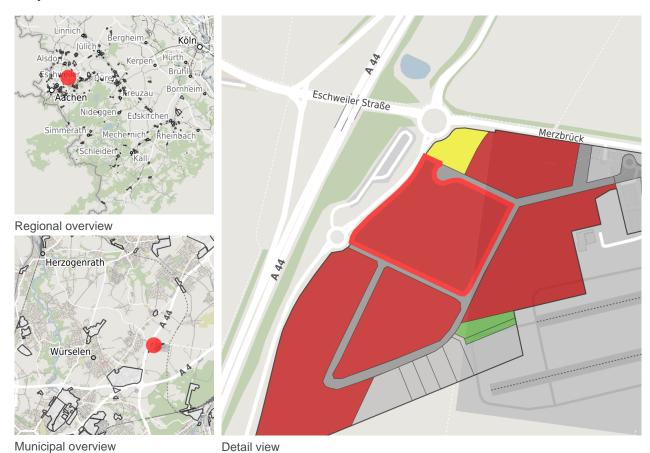

### **Factsheet parcel**

Designation Aero-Park 1 Merzbrück (No. 005)

Area size 30,580 m<sup>2</sup>

City / district Würselen, StädteRegion Aachen

## Map view

•

© OpenStreetMap contributors.

#### **Parcel**

Area size 30,580 m<sup>2</sup>

Price On Demand

Availability Immediately available area

Area designation Commercial zone

Divisible Yes

24h operation No

#### Commercial zone

At the commercial airport Aachen-Merzbrück in Würselen, Aachener Kreuz Merzbrück GmbH & Co. KG is developing a new commercial area with the Aero-Park 1 Merzbrück.

On a total area of 19 hectares, around 16 hectares of new commercial space will be created in a first step, mainly for use by airports.