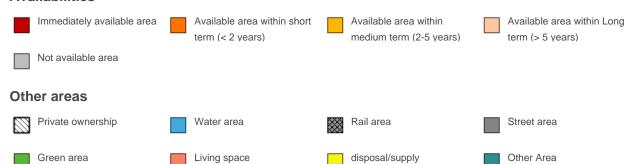

#### **Availabilities**

infrastructure

#### **Parcel**

Area size 6,402 m<sup>2</sup>

Price 30.00 €/m<sup>2</sup>

Availability Not available area

Area designation Commercial zone

24h operation No