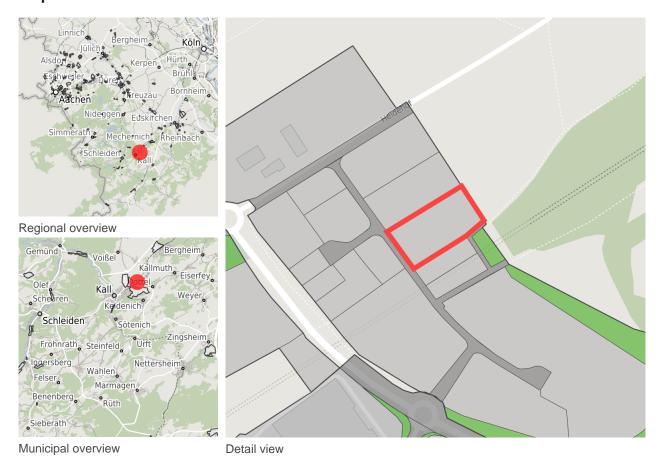

# **Factsheet parcel**

Designation Gewerbegebiet Kall III (No. 006)

Area size 6,402 m<sup>2</sup>

City / district Kall, Kreis Euskirchen

# Map view

© OpenStreetMap contributors.