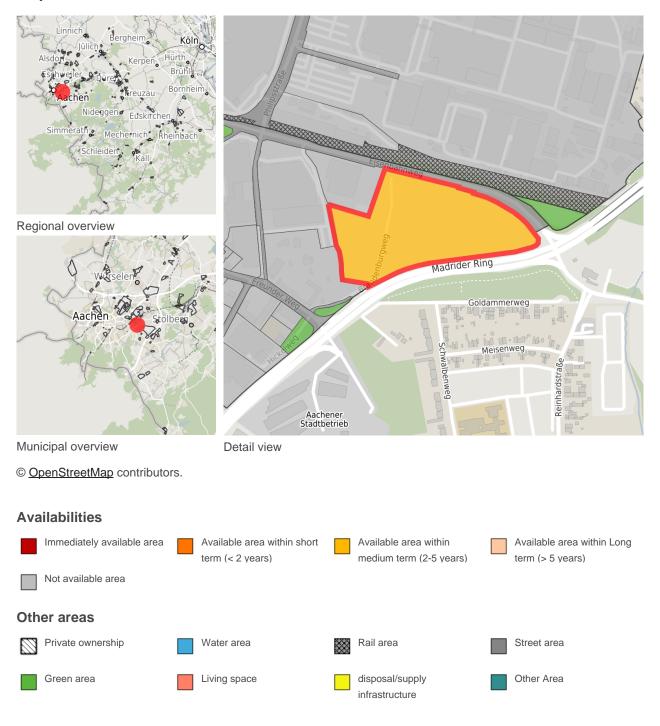

#### Map view

## Parcel

| Area size     | 56,462 m²                                     |
|---------------|-----------------------------------------------|
| Price         | On Demand                                     |
| Availability  | Available area within medium term (2-5 years) |
| Restriction   | Yes                                           |
| Divisible     | Yes                                           |
| 24h operation | No                                            |