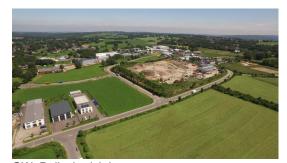

e On Demand

Availability Not available area

Area designation Commercial zone

24h operation No

#### Commercial zone

#### Rollesbroich

Since 1989 over 35 businesses have benefited from the locational advantages in the Rollesbroich commercal and industrial zone. By employing needs-oriented space development the location focuses on continuous growth. The dimensions of the commercial lots can be adapted to the companies' needs. SMEs in particular value the innovative milieu which has established itself above all since the start-up and service center was opened in 2002.

Location Outskirts

Main companies Fa. Schwarz, Fa. SEM Stollenwerk Elektro- und

Machinenbau GmbH, Fa. WINK

Industrial tax multiplier 445.00 %

Regional important? Yes



Erreichbarkeit in 20 Minuten: 41.000

Einwohner



GW\_Rollesbroich.jpg



### **Transport connections**

|                  |                           | Distance |       |
|------------------|---------------------------|----------|-------|
|                  |                           | [km]     | [min] |
| Freeway          | A44                       | 20.8     | 24    |
| Highway          | B266                      | 0.4      | 1     |
| Airport          | Maastrich-Aachen          | 74.8     | 52    |
|                  | Liège (B)                 | 77.1     | 53    |
| Port             | Liège (B)                 | 64.4     | 48    |
|                  | Binnenhavenweg Stein (NL) | 70.5     | 52    |
| Railway          | Aachen-Hbf                | 28.3     | 35    |
|                  | Köln-Hbf                  | 77.0     | 65