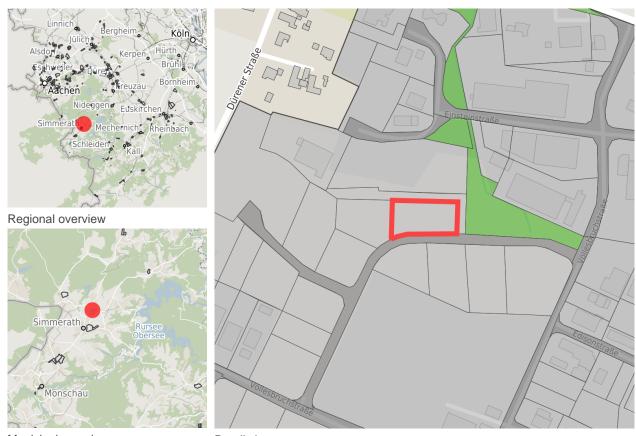

# Map view

Municipal overview

Detail view

Living space

© OpenStreetMap contributors.

#### **Availabilities**

Green area

disposal/supply

infrastructure

Other Area

# **Parcel**

Area size 3,030 m<sup>2</sup>

Price On Demand

Availability Not available area

Area designation Commercial zone

24h operation No