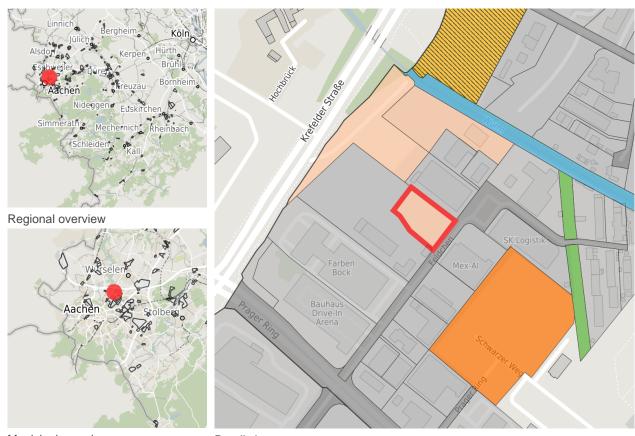

# Map view

Municipal overview

Detail view

Living space

© OpenStreetMap contributors.

#### **Availabilities**

Green area

disposal/supply

infrastructure

Other Area

## **Parcel**

Area size 2,607 m<sup>2</sup>

Price On Demand

Availability Available area within Long term (> 5 years)

Area designation Commercial zone

Restriction Yes
Fallow Yes
Divisible No
24h operation No