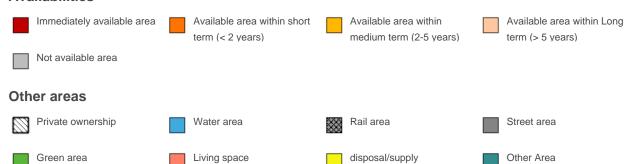

#### **Availabilities**

infrastructure

## **Parcel**

Area size 2,607 m<sup>2</sup>

Price On Demand

Availability Available area within Long term (> 5 years)

Area designation Commercial zone

Restriction Yes
Fallow Yes
Divisible No
24h operation No