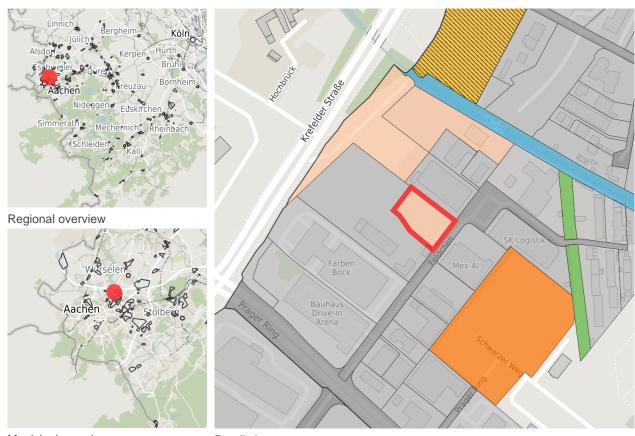

# Map view

Municipal overview

Detail view

© OpenStreetMap contributors.

## **Parcel**

Area size 2,607 m<sup>2</sup>

Price On Demand

Availability Available area within Long term (> 5 years)

Area designation Commercial zone

Restriction Yes
Fallow Yes
Divisible No
24h operation No