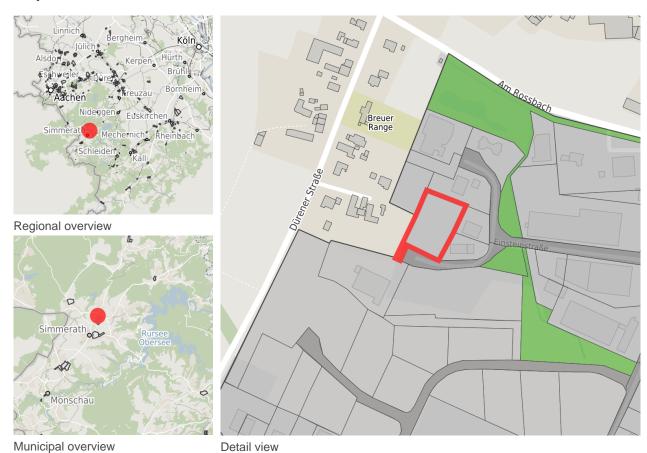

# Map view

•

© OpenStreetMap contributors.

# **Parcel**

Area size 3,500 m<sup>2</sup>

Price On Demand

Availability Not available area

Area designation Commercial zone

24h operation No