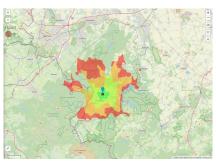

# **Parcel**

Area size 3,500 m<sup>2</sup>

Price On Demand

Availability Not available area

Area designation Commercial zone

24h operation No

### Commercial zone

#### Rollesbroich

Since 1989 over 35 businesses have benefited from the locational advantages in the Rollesbroich commercal and industrial zone. By employing needs-oriented space development the location focuses on continuous growth. The dimensions of the commercial lots can be adapted to the companies' needs. SMEs in particular value the innovative milieu which has established itself above all since the start-up and service center was opened in 2002.

Location Outskirts

Main companies Fa. Schwarz, Fa. SEM Stollenwerk Elektro- und

Machinenbau GmbH, Fa. WINK

Industrial tax multiplier 445.00 %

Regional important? Yes



Erreichbarkeit in 20 Minuten: 41.000

Einwohner



GW\_Rollesbroich.jpg



# **Transport connections**

|                  |                           | Distance |       |
|------------------|---------------------------|----------|-------|
|                  |                           | [km]     | [min] |
| Freeway          | A44                       | 20.8     | 24    |
| Highway          | B266                      | 0.4      | 1     |
| Airport          | Maastrich-Aachen          | 74.8     | 52    |
|                  | Liège (B)                 | 77.1     | 53    |
| Port             | Liège (B)                 | 64.4     | 48    |
|                  | Binnenhavenweg Stein (NL) | 70.5     | 52    |
| Railway          | Aachen-Hbf                | 28.3     | 35    |
|