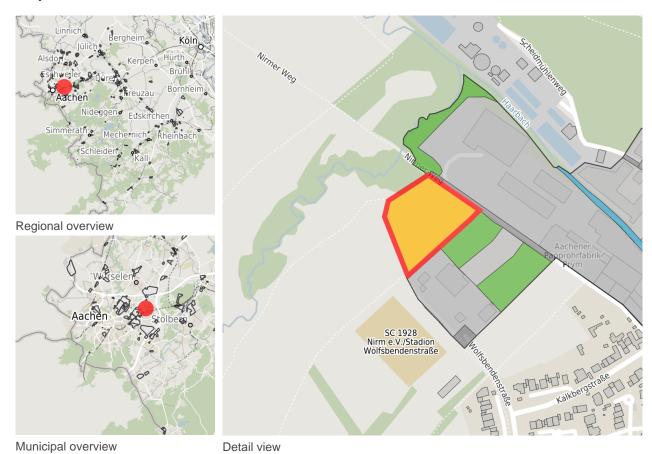

### Map view

© OpenStreetMap contributors.

### **Availabilities**

### **Parcel**

Area size 8,760 m<sup>2</sup>

Price On Demand

Availability Available area within medium term (2-5 years)

Area designation Commercial zone

Divisible No 24h operation No