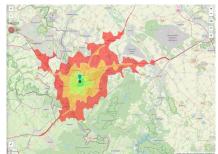

### Map view

© OpenStreetMap contributors.

### **Commercial zone**

Location Outskirts

Regional important? No

Erreichbarkeit in 20 Minuten: 412.000 Einwohner