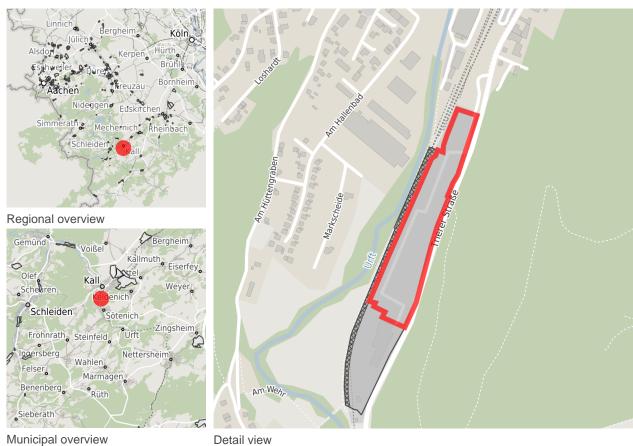

# Map view

Detail view

© OpenStreetMap contributors.

#### **Parcel**

Area size 30,580 m<sup>2</sup>

Price On Demand

Availability Not available area

Area designation Commercial zone

24h operation No