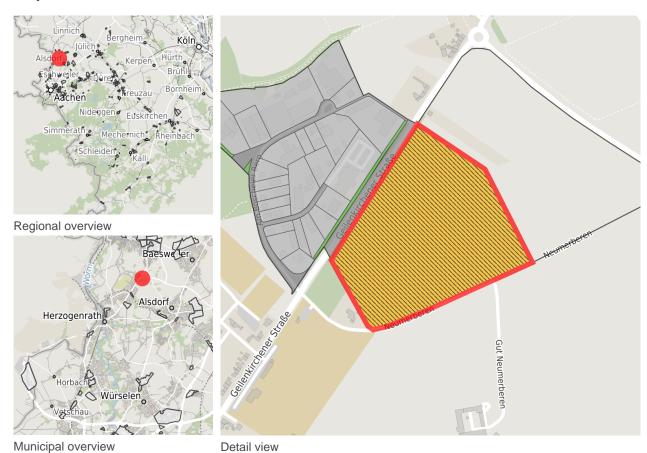

# Map view

© OpenStreetMap contributors.

#### **Parcel**

Area size 92,732 m<sup>2</sup>

Price On Demand

Availability Available area within medium term (2-5 years)

Area designation Commercial zone

Divisible No

24h operation No