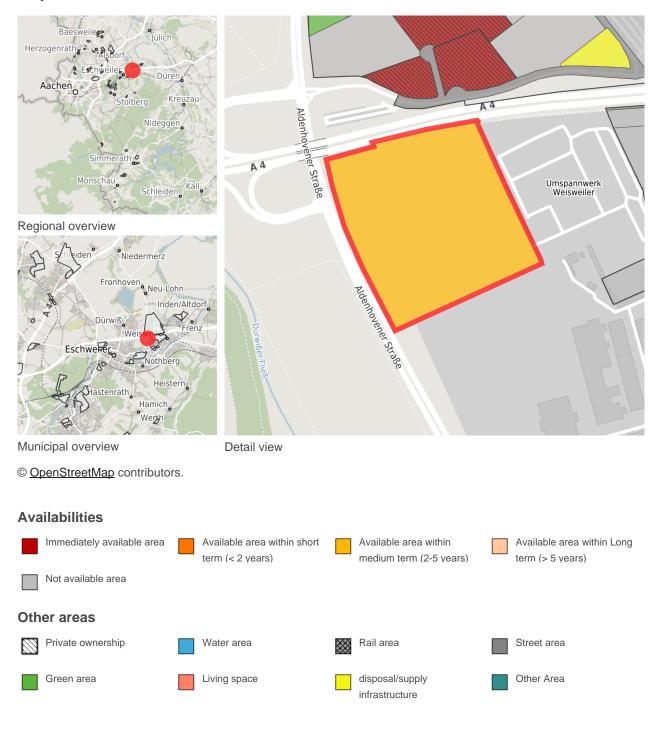

## **Factsheet parcel**

| Designation     | Gewerbegebiet Nördlich Elektrowerk (No. 001) |
|-----------------|----------------------------------------------|
| Area size       | 119,500 m²                                   |
| City / district | Eschweiler, StädteRegion Aachen              |

## Map view

## Parcel

| 119,500 m²                                    |
|-----------------------------------------------|
| On Demand                                     |
| Available area within medium term (2-5 years) |
| Commercial zone                               |
| No                                            |
| No                                            |
|                                               |
|                                               |
|                                               |

| Location            |    |
|---------------------|----|
| Regional important? | No |