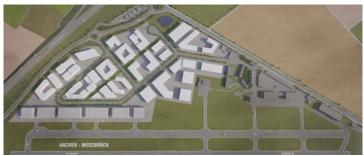

#### Commercial zone

At the commercial airport Aachen-Merzbrück in Würselen, Aachener Kreuz Merzbrück GmbH & Co. KG is developing a new commercial area with the Aero-Park 1 Merzbrück.

On a total area of 19 hectares, around 16 hectares of new commercial space will be created in a first step, mainly for use by airports.

The focus of the project will be on research and science, so that a new science centre will grow at this location with the participation of the Aachen University of Applied Sciences and the RWTH Aachen University.

The orientation of the Merzbrück commercial airport as a research airport will focus on research and development in the field of electric mobility in aviation.

The Merzbrück Science Campus will be supplemented by the Merzbrück Mobility HUB, with which a future-proof concept for linking the means of transport that will come together here in the future will be developed in line with the location.

Location Solitary location

Industrial tax multiplier 495.00 %

Regional important? No

Erreichbarkeit innerhalb von 20 Minuten: ca. 729.000 Einwohner

Aero-Park 1 Merzbrück.JPG

Aero-Park 1 Merzbrück\_2.JPG

Aero-Park 1 Merzbrück\_3.JPG