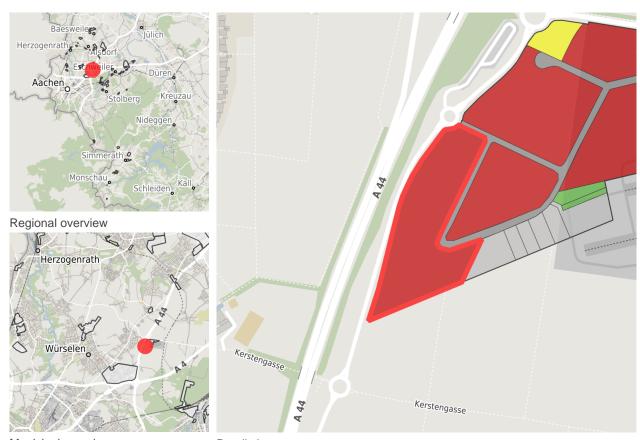

# Map view

Municipal overview

Detail view

Living space

© OpenStreetMap contributors.

#### **Parcel**

Area size 37,000 m<sup>2</sup>

Price On Demand

Availability Immediately available area

Area designation Commercial zone

Divisible Yes

24h operation No

#### Commercial zone

At the commercial airport Aachen-Merzbrück in Würselen, Aachener Kreuz Merzbrück GmbH & Co. KG is developing a new commercial area with the Aero-Park 1 Merzbrück.

On a total area of 19 hectares, around 16 hectares of new commercial space will be created in a first step, mainly for use by airports.