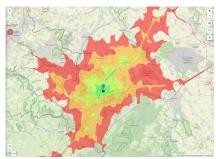

# Map view

Municipal overview

Detail view

Living space

© OpenStreetMap contributors.

Location Solitary location

Industrial tax multiplier 495.00 %

Regional important? No

Erreichbarkeit innerhalb von 20 Minuten: ca. 729.000 Einwohner

Aero-Park 1 Merzbrück.JPG

Aero-Park 1 Merzbrück\_2.JPG

Aero-Park 1 Merzbrück\_3.JPG