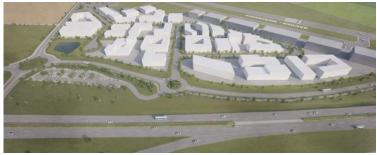

#### Commercial zone

At the commercial airport Aachen-Merzbrück in Würselen, Aachener Kreuz Merzbrück GmbH & Co. KG is developing a new commercial area with the Aero-Park 1 Merzbrück.

On a total area of 19 hectares, around 16 hectares of new commercial space will be created in a first step, mainly for use by airports.

The focus of the project will be on research and science, so that a new science centre will grow at this location with the participation of the Aachen University of Applied Sciences and the RWTH Aachen University.

The orientation of the Merzbrück commercial airport as a research airport will focus on research and development in the field of electric mobility in aviation.

The Merzbrück Science Campus will be supplemented by the Merzbrück Mobility HUB, with which a future-proof concept for linking the means of transport that will come together here in the future will be developed in line with the location.

Location Solitary location

Industrial tax multiplier 495.00 %

Regional important? No

Erreichbarkeit innerhalb von 20 Minuten: ca. 729.000 Einwohner

Aero-Park 1 Merzbrück.JPG

Aero-Park 1 Merzbrück\_2.JPG

Aero-Park 1 Merzbrück\_3.JPG