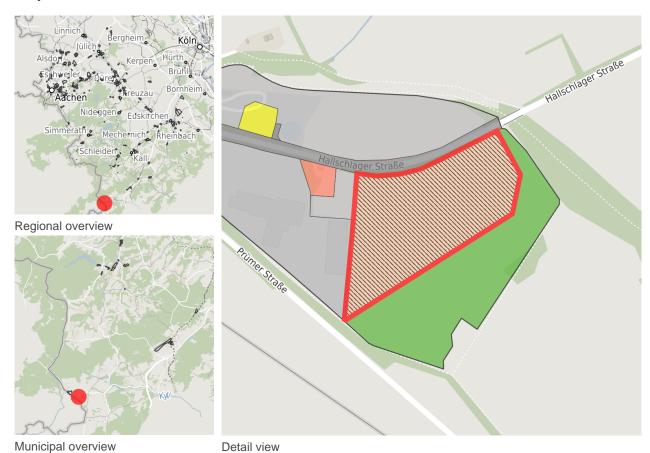

## Map view

© OpenStreetMap contributors.

#### **Parcel**

Area size 56,211 m<sup>2</sup>

Price On Demand

Availability Available area within Long term (> 5 years)

Area designation Commercial zone

Divisible Yes

24h operation No

#### Commercial zone

Boundless possibilities - Industrial park Losheim

Hellenthal-Losheim has a commercial/industrial zone with a total area of approx. 42 ha, of 3.45 ha are currently still available with immediate effect. The space is owned by the municipality of Hellenthal. The borough of Losheim is located in the Nordrhein-Westfalen / Belgium / Rhineland-Palatinate tri-border region in the southern part of the municipality and is 20 km from the central town of Hellenthal in the direction of Bitburg/Trier (B 265).