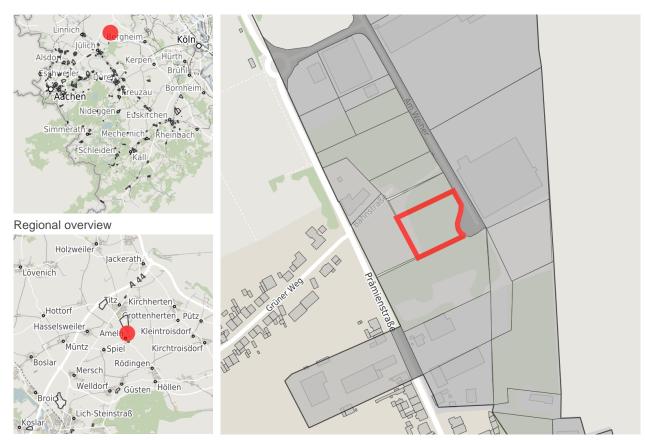

## Map view

Municipal overview

Detail view

© OpenStreetMap contributors.

#### **Parcel**

Area size 3,585 m<sup>2</sup>

Price On Demand

Availability Not available area

Area designation Industrial area

24h operation No

Description it is possible to expand the surface to about 64,000 sqm

#### Commercial zone

Industrial area Ameln - near to Europe

Precisely because of its outstanding location in this economic region, the municipality of Titz is a favorable center for development. The Aachen-Düsseldorf (A 44) and Venlo-Cologne (A 61) freeways with the Titz and Jackerath junctions create ideal transport connections, e.g. providing direct access to the north-west European economic region. Both freeways can be reached without having to cross town. The commercial zone offers excellent location benefits in particular for the logistics sector.