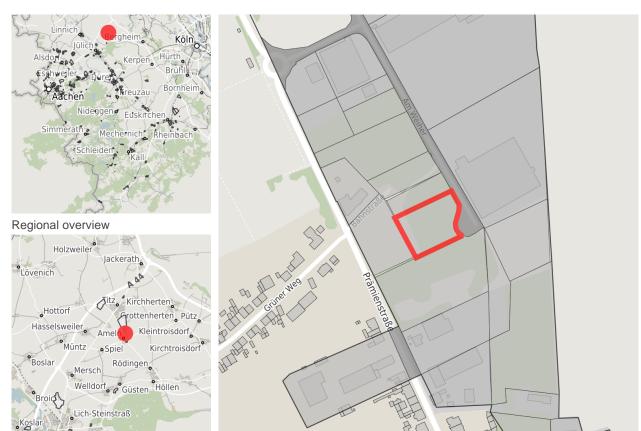

## Map view

Municipal overview

Detail view

Living space

© OpenStreetMap contributors.

#### **Parcel**

Area size 3,585 m<sup>2</sup>

Price On Demand

Availability Not available area

Area designation Industrial area

24h operation No

Description it is possible to expand the surface to about 64,000 sqm