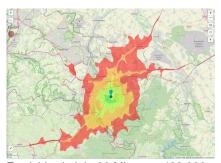

### Map view

Municipal overview

Detail view

© OpenStreetMap contributors.

Location Outskirts
Industrial tax multiplier 475.00 %

Regional important? Yes

Erreichbarkeit in 20 Minuten: 422.000

Einwohner