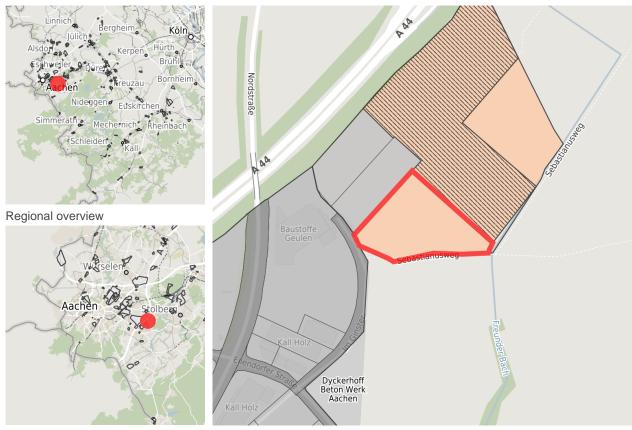

### Map view

Municipal overview

Detail view

© OpenStreetMap contributors.

#### **Parcel**

Area size 15,000 m<sup>2</sup>

Price On Demand

Availability Available area within Long term (> 5 years)

Restriction Yes

Divisible No

24h operation No