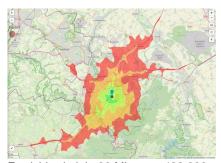

## Map view

Municipal overview

Detail view

© OpenStreetMap contributors.

Location Outskirts
Industrial tax multiplier 475.00 %

Regional important? Yes

Erreichbarkeit in 20 Minuten: 422.000

Einwohner