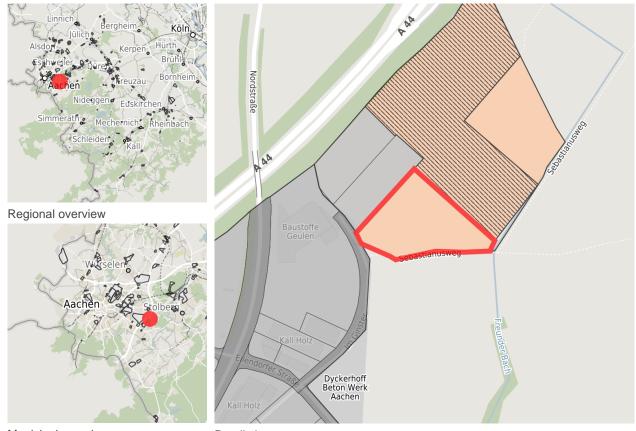

## Map view

Municipal overview

Detail view

© OpenStreetMap contributors.

#### **Parcel**

Area size 15,000 m<sup>2</sup>

Price On Demand

Availability Available area within Long term (> 5 years)

Restriction Yes

Divisible No

24h operation No