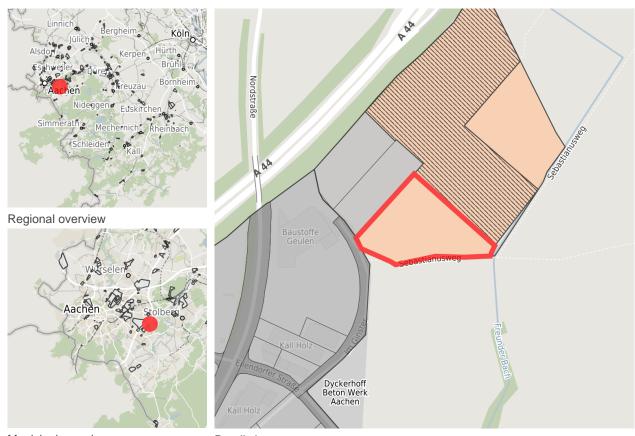

## Map view

Municipal overview

Detail view

© OpenStreetMap contributors.

### **Parcel**

Area size 15,000 m<sup>2</sup>

Price On Demand

Availability Available area within Long term (> 5 years)

Restriction Yes

Divisible No

24h operation No