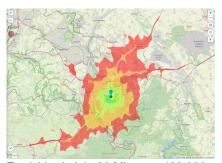

</sup>

Price On Demand

Availability Available area within Long term (> 5 years)

Restriction Yes

Divisible No

24h operation No

#### Commercial zone

Connected infrastructure and well adjacent

Located conveniently at A44 and close to the centre of Aachen-Brand the business area Eilendorfer Straße offers optimal site conditions for nearly all branches of industry and trade. Numerous successful companies in the fields of automobile trade but also development and production in the branches of automotive, pharma, cosmetic and food are located in vicinity and convinced of the local advantages. The area of 23,000 qm offers about 10,000 qm buildings for production, stock and office and also further open spaces.

Location Outskirts
Industrial tax multiplier 475.00 %

Regional important? Yes



Erreichbarkeit in 20 Minuten: 422.000

Einwohner





## **Transport connections**

|                  |                           | Distance |       |
|------------------|---------------------------|----------|-------|
|                  |                           | [km]     | [min] |
| Freeway          | A44                       | 2.8      | 5     |
| Highway          | B258                      | 0.0      | 0     |
| Airport          | Maastricht-Aachen         | 51.0     | 32    |
|                  | Liège (B)                 | 62.8     | 39    |
| Port             | Liège (B)                 | 48.6     | 31    |
|                  | Binnenhavenweg Stein (NL) | 50.3     | 33    |
| Rail freight     | AC-Hbf                    | 8.5      | 14    |
| Railway          | Köln-Hbf