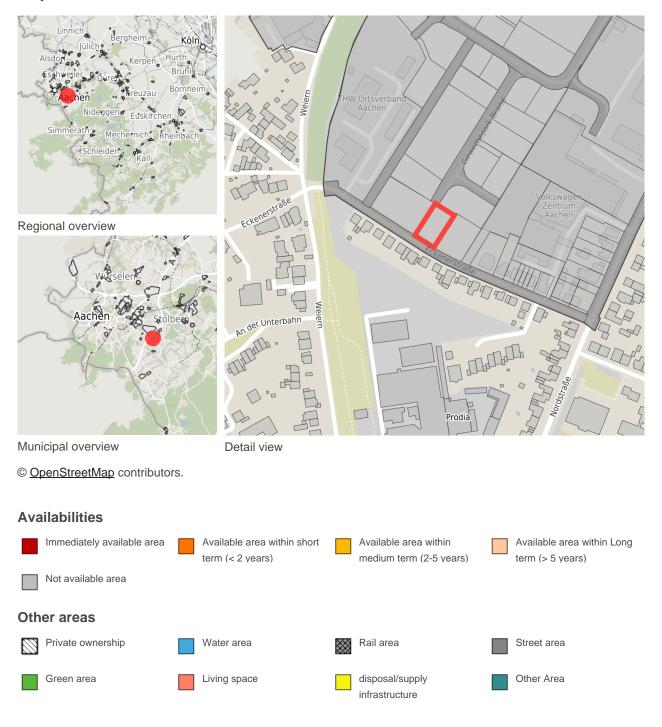

# **Factsheet parcel**

Designation Area size City / district Gewerbepark Brand (No. 141) 1,051 m<sup>2</sup> Aachen, Stadt Aachen

#### Map view

# Parcel

| Area size        | 1,051 m²           |
|------------------|--------------------|
| Price            | On Demand          |
| Availability     | Not available area |
| Area designation | Mixed use area     |
| 24h operation    | No                 |
|                  |                    |

## **Commercial zone**

From military terrain to business park

The former military terrain with a size of 140.000 m<sup>2</sup> becomes a future business park by pulling down old structures and buildings. Located in the south west of Aachen the restructuring will produce an attractive business area for nearly all branches of industry and trade. The business park is convenient in respect to traffic and close to the centre of Aachen-Brand.