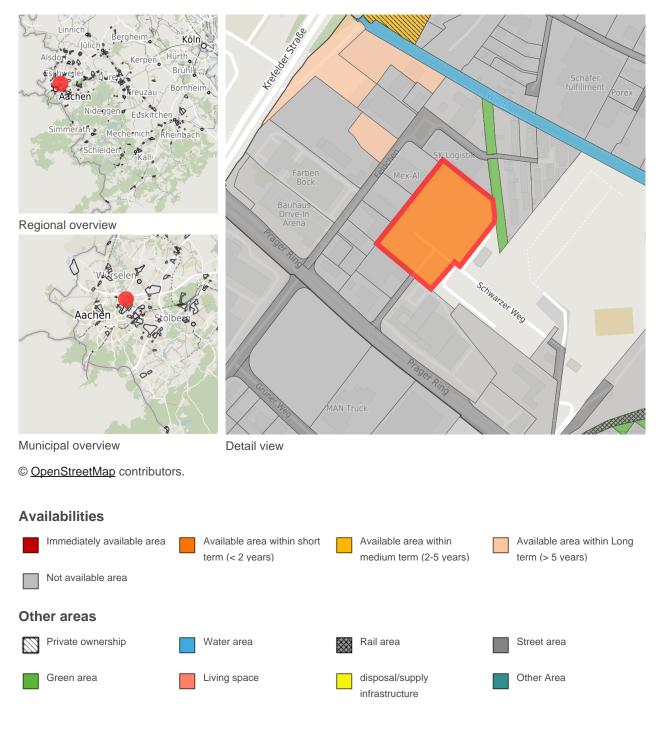

#### Map view

# Parcel

| Area size        | 17,109 m²                                    |  |
|------------------|----------------------------------------------|--|
| Price            | On Demand                                    |  |
| Availability     | Available area within short term (< 2 years) |  |
| Area designation | Commercial zone                              |  |
| Restriction      | Yes                                          |  |
| Divisible        | Yes                                          |  |
| 24h operation    | No                                           |  |

## **Commercial zone**

Close to the city and the Netherlands

Located northeastern to the city centre of Aachen, the business park is convenient in respect to traffic because of the close connection to A4 which enables also foreign purchasing power. The modified area use plan displays large area-retail. In the surroundings there are already located several smaller and larger retail businesses.