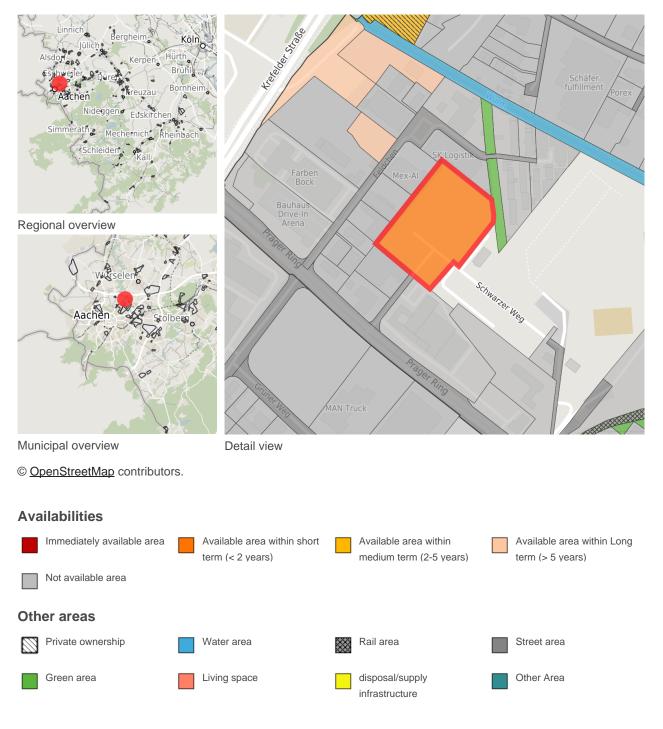

#### Map view

## Parcel

| Area size        | 17,109 m²                                    |
|------------------|----------------------------------------------|
| Price            | On Demand                                    |
| Availability     | Available area within short term (< 2 years) |
| Area designation | Commercial zone                              |
| Restriction      | Yes                                          |
| Divisible        | Yes                                          |
| 24h operation    | No                                           |

## **Commercial zone**

Close to the city and the Netherlands

Located northeastern to the city centre of Aachen, the business park is convenient in respect to traffic because of the close connection to A4 which enables also foreign purchasing power. The modified area use plan displays large area-retail. In the surroundings there are already located several smaller and larger retail businesses.