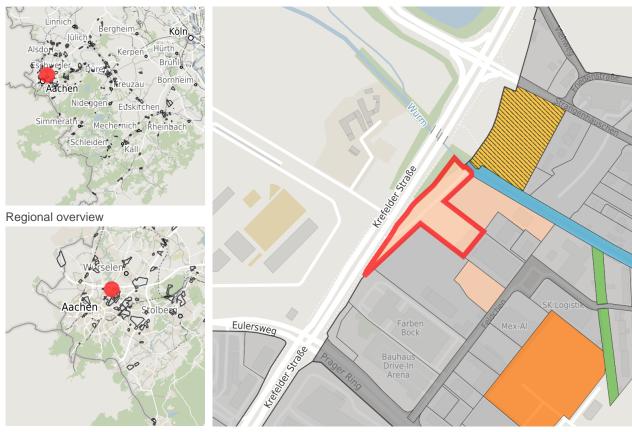

# Map view

Municipal overview

Detail view

© OpenStreetMap contributors.

## **Parcel**

Area size 7,600 m<sup>2</sup>

Price On Demand

Availability Available area within Long term (> 5 years)

Area designation Commercial zone

Restriction Yes
Fallow Yes
Divisible Yes
24h operation No

#### **Commercial zone**

Close to the city and the Netherlands

Located northeastern to the city centre of Aachen, the business park is convenient in respect to traffic because of the close connection to A4 which enables also foreign purchasing power. The modified area use plan displays large area-retail. In the surroundings there are already located several smaller and larger retail businesses.